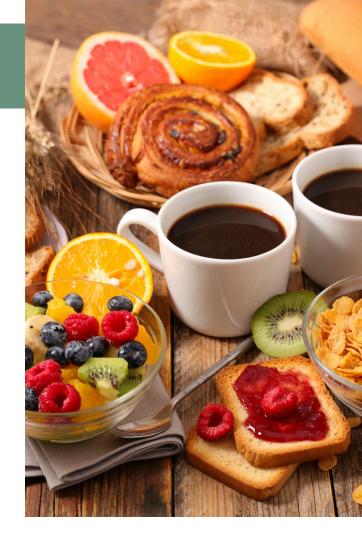

### **Continental Breakfast**

7.50 Per Person

Assorted Kringle or Assorted Mini Danish or Assorted Breakfast Breads

Assorted Bagels with Whipped Cream Cheese or Assorted Mini Muffins

Fresh Fruit Tray

Orange and Cranberry Juice

Hickory Smoked Bacon

Breakfast Sausage

Ham Steak

Assorted Kringle

Assorted Mini Danish

**Assorted Breakfast Breads** 

Fresh Fruit Tray

Fruit Salad

Assorted Whole Seasonal Fruit

Includes: Orange Juice, Cranberry Juice & Coffee