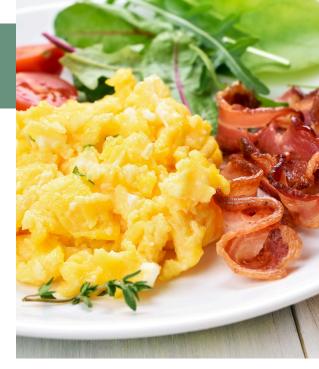

#### Formal Breakfast Buffet

Choose Five: 13.75 | Choose Six: 15.50

Scrambled Eggs with or without Cheese Quiche (Ham & Cheese or Vegetable)

Hash Browns

American Fried Potatoes with Onions

Pancakes or Waffles with Warm Syrup

Hickory Smoked Bacon

Breakfast Sausage

Ham Steak

Assorted Kringle

Assorted Mini Danish

**Assorted Breakfast Breads** 

Fresh Fruit Tray

Fruit Salad