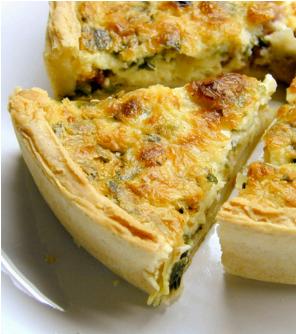

#### Formal Breakfast Buffet

Choose Five: 13.75 | Choose Six: 15.50

Scrambled Eggs with or without Cheese Quiche (Ham & Cheese or Vegetable)

Hash Browns

American Fried Potatoes with Onions

Pancakes or Waffles with Warm Syrup

## **Exquisite Breakfast Buffet**

Choose Five: 14.95 | Choose Six: 16.95

Choose from above and below

Smoked Chicken and Bacon Quiche

Vegetable Frittata with Potatoes

Warm Biscuits with Sausage Gravy

Thick Cut French Toast with Warm Syrup