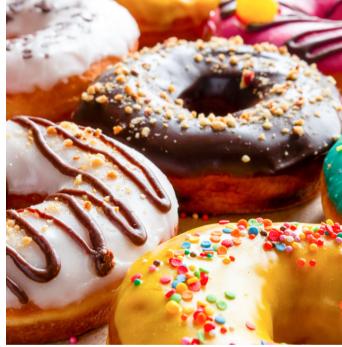

Add additional toppings for \$0.25 each

Favorites such as: Apple Fritters, Persians, Chocolate Iced Buttercream, Assorted Jimmie Donuts, Raspberry, Glazed Blueberry Cake Donuts