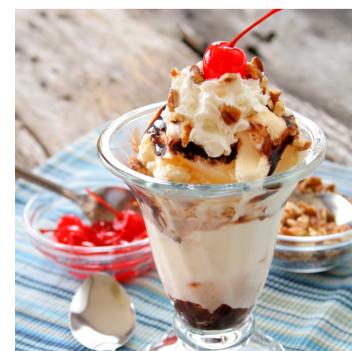

#### Ice Cream Sundae Bar | \$4.35 Per Person

**Toppings** (choice of five)

Sliced Strawberries, Whipped Cream, Caramel Syrup, Chocolate Syrup, Chopped Nuts, M&M's, Oreo Pieces, Sprinkles, Butterfinger Pieces