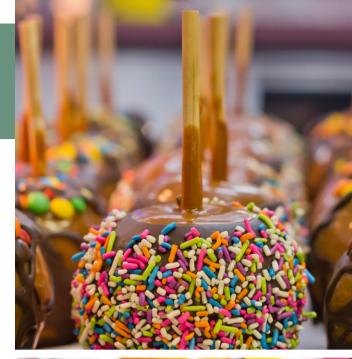

### Caramel Apple Bar | \$4.35 Per Person

Includes Sliced Apples & Warm Cinnamon Bourbon Caramel Sauce

Toppings (choice of four)

Peanuts, Whipped Cream, Mini M&Ms, Peanut Butter, Mini Marshmallows, Sprinkles, Mini Chocolate Chips, Coconut Flakes, Hot Fudge Sauce