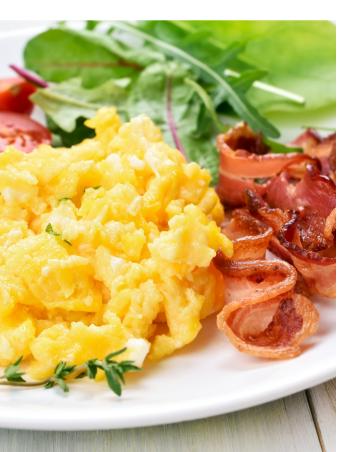

### Breakfast I

\$9.50 Per Person

Scrambled Eggs with Cheese

Bacon or Sausage Links

Hash Brown Potatoes

Orange & Cranberry Juice

Coffee

### Breakfast II

\$11.95 Per Person

Scrambled Eggs with Cheese or Quiche (Ham & Cheese or Vegetable)

Bacon or Sausage Links

Hash Brown Potatoes

Kringle

**Assorted Fresh Fruit** 

Orange and Cranberry Juice