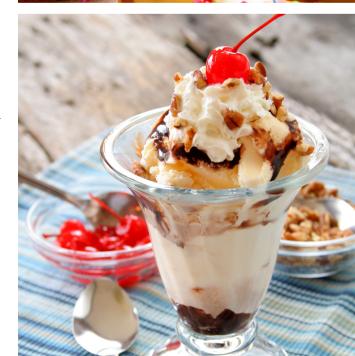

## Ice Cream Sundae Bar | \$3.95 Per Person

**Toppings** (choice of five)

Sliced Strawberries, Whipped Cream, Caramel Syrup, Chocolate Syrup, Chopped Nuts, M&M's, Oreo Pieces, Sprinkles, Butterfinger Pieces