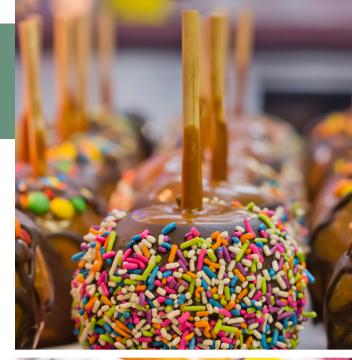

### Caramel Apple Bar | \$3.95 Per Person

Includes Sliced Apples & Warm Cinnamon Bourbon Caramel Sauce

Toppings (choice of four)

Peanuts, Whipped Cream, Mini M&Ms, Peanut Butter, Mini Marshmallows, Sprinkles, Mini Chocolate Chips, Coconut Flakes, Hot Fudge Sauce