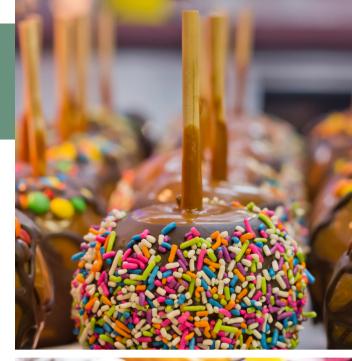

### Caramel Apple Bar | \$3.95 Per Person

Includes Sliced Apples & Warm Cinnamon Bourbon Caramel Sauce

Toppings (choice of four)

Peanuts, Whipped Cream, Mini M&Ms, Peanut Butter, Mini Marshmallows, Sprinkles, Mini Chocolate Chips, Coconut Flakes, Hot Fudge Sauce