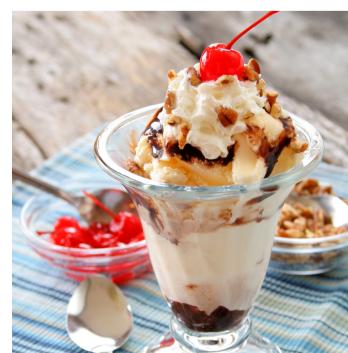

#### Ice Cream Sundae Bar | \$3.95 Per Person

**Toppings** (choice of five)

Sliced Strawberries, Whipped Cream, Caramel Syrup, Chocolate Syrup, Chopped Nuts, M&M's, Oreo Pieces, Sprinkles, Butterfinger Pieces